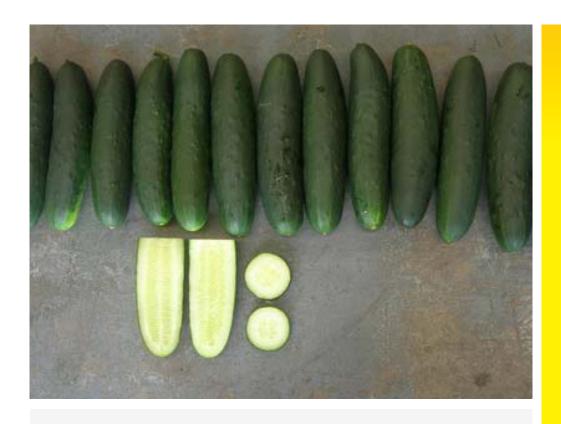

## **Hybrid Slicer Cucumber**

Early maturing and productive

- Dark green fruit colour
- Blunt rounded ends
- Very early maturing, 36 days from sowing
- Average fruit weight 370g
- Fruit size 18.5 x 5cm
- Very productive plants